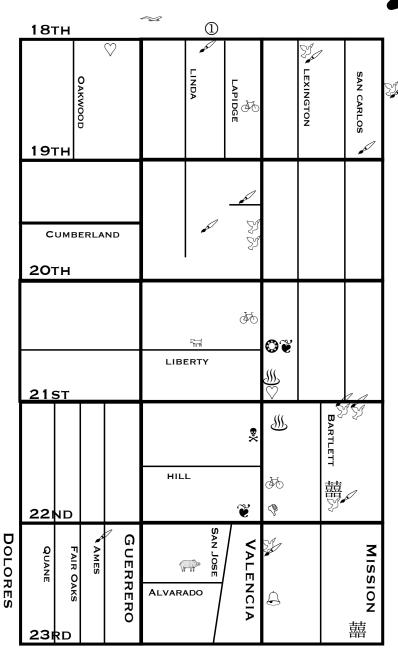

### KIMBERLY'S 37TH BIRTHDAY SKULLDUGGERY

- **©** Номе!!!
- Substandard Coffee
- BIKES
- **%- SUBSTANDARD BREAKFAST**
- ①- SITE OF 1ST MEETING W/ FUTURE HUBBIN'
- 囍- WEDDING MURALS
- **∭** SOS (Source of Sambar)
- ₩ BAOZI'S POOPING GROUNDS
- √ EXCELLENT STREET ART
- **♥ E**XCELLENT PARKLET
- ♡- EXCELLENT GROCERY STORE
- Snowman with Fez